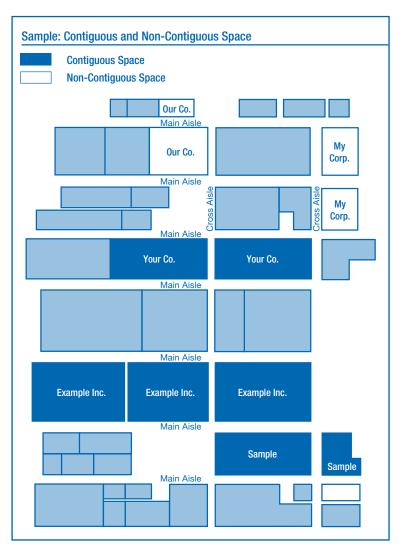

#### **Non-Contiguous Space:**

No exhibitor may choose more than one space using their own priority number if the booths are not contiguous. To choose additional space, companies must wait until all companies on the priority list have chosen space. (Contiguous space is defined to mean a booth that is adjoining which crosses a cross aisle but not a main aisle. See Sample below.) Please fill out the order form for choosing non-contiguous space for affiliates and return with contract. You will be assigned an additional date and time for selecting your non-contiguous space.